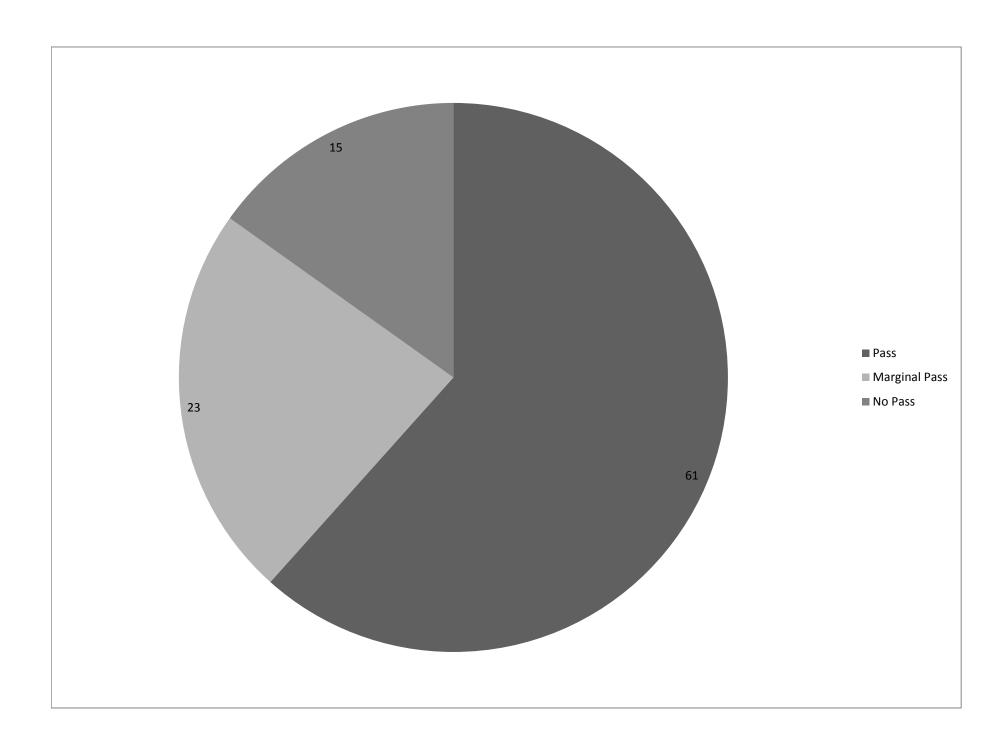

## English 102/103 Overall Results

633 Students Enrolled Spring 2010

100 Students Assessed

16%

**Overall Assessment** 

Percentage Passing Percentage Marginal Pass Percentage Not Passing 61% 23% 15%