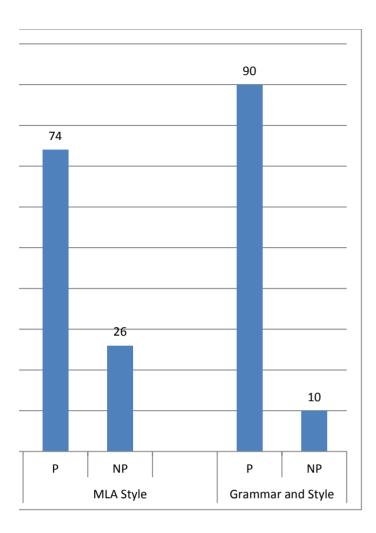

## Assessment By Category

|                    | Pass | No Pass | % Passing |
|--------------------|------|---------|-----------|
| Thesis             | 88   | 12      | 88%       |
| Evidence/Support   | 86   | 14      | 86%       |
| Organization/Logic | 86   | 14      | 86%       |
| MLA Style          | 74   | . 26    | 74%       |
| Grammar and Style  | 90   | 10      | 90%       |