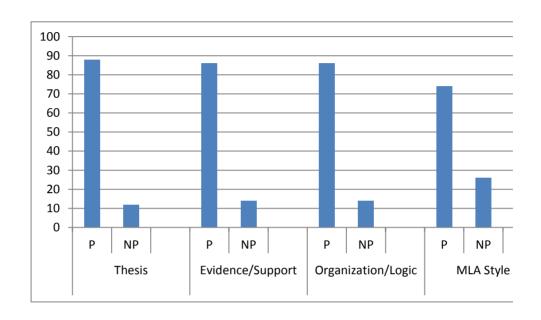

## Assessment By Category

|                    | Pass | No Pass | % Passing |
|--------------------|------|---------|-----------|
| Thesis             | 88   | 12      | 88%       |
| Evidence/Support   | 86   | 14      | 86%       |
| Organization/Logic | 86   | 14      | 86%       |
| MLA Style          | 74   | . 26    | 74%       |
| Grammar and Style  | 90   | 10      | 90%       |