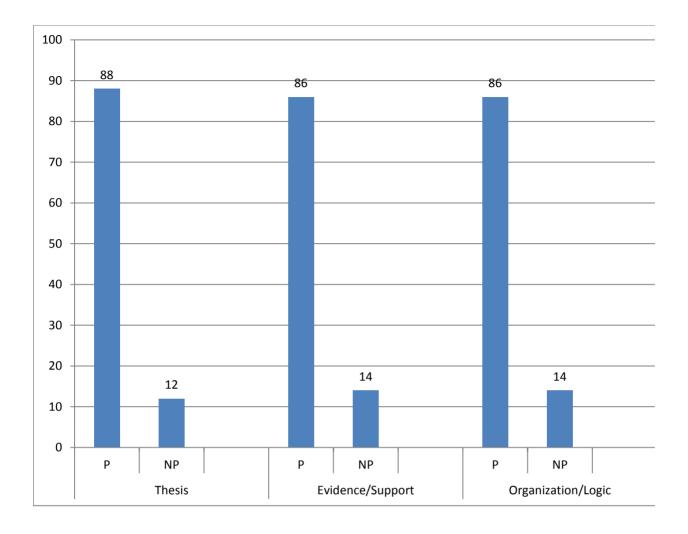

## Assessment By Category

|                    | Pass | No Pass | % Passing |
|--------------------|------|---------|-----------|
| Thesis             | 88   | 12      | 88%       |
| Evidence/Support   | 86   | 14      | 86%       |
| Organization/Logic | 86   | 14      | 86%       |
| MLA Style          | 74   | . 26    | 74%       |
| Grammar and Style  | 90   | 10      | 90%       |